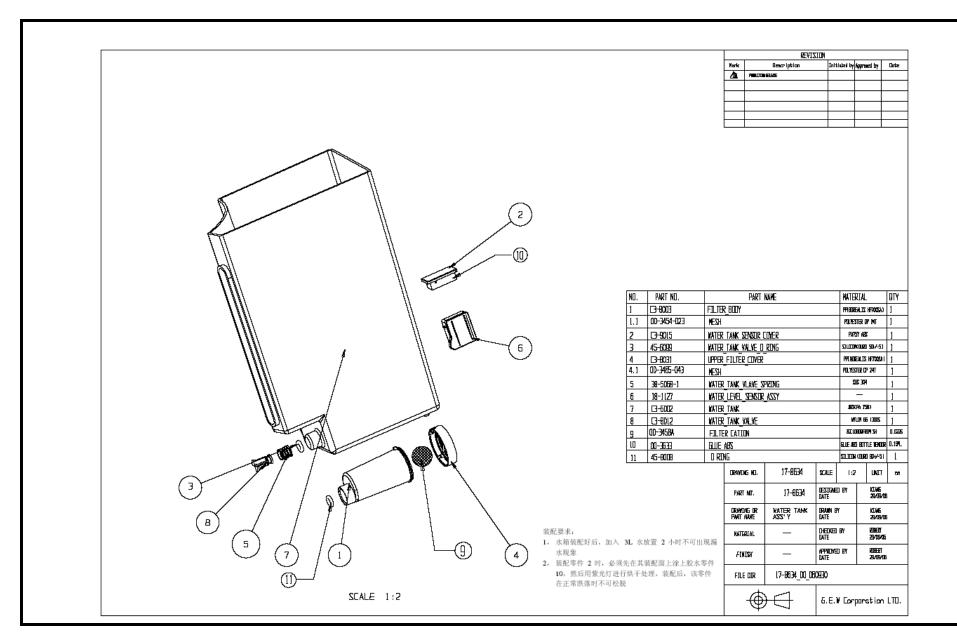

## SPARE PARTS LIST

| Item             | Description                                | Sunbeam Part No. |
|------------------|--------------------------------------------|------------------|
|                  | Filter anti-calc cartridge                 | EM69101          |
| Page 5, #11      | Cleaning disc                              | EM69102          |
| Page 6, # 1 - 4  | Filter handle assembly                     | EM69103          |
| Page 5, #31      | Measuring spoon                            | EM69104          |
| Page 5, #35      | Tamp                                       | EM69105          |
| Page 7, # 1 - 11 | Water tank assembly                        | EM69106          |
| Page 5, # 52     | 1 cup filter single wall                   | EM69107          |
| Page 5, # 53     | 2 cup filter single wall                   | EM69108          |
| Page 5, # 20     | Milk frothing jug 800ml                    | EM69109          |
|                  | Steam tube assembly                        | EM69110          |
|                  | Valve assembly                             | EM69112          |
|                  | Brew head seal                             | EM69116          |
|                  | Steam / water valve assembly + steam pin   | EM69117          |
| Page 5, # 3      | Rear door hinge screw                      | EM69118          |
|                  | New piping sets                            | EM69122          |
|                  | Tension anti-drip spring                   | EM69128          |
|                  | Solenoid valve assembly                    | EM69129          |
|                  | Steam thermoblock                          | EM69131          |
| Page12, # 6      | Coffee water pump assembly                 | EM69132          |
| Page 12, # 1, 2  | Brass fitting for S2 valve                 | EM69132B         |
| Page 12, # 3, 4  | S2 valve & oring                           | EM69132C         |
| . uge :=, # e, ! | Dial actuator                              | EM69134          |
|                  | Screw for actuator                         | EM69135          |
| Page 5, # 33     | Hot water and steam dial knob              | EM69138          |
| 1 ugo 0, # 00    | Hot water arm                              | EM69139          |
|                  | Hot water steam valve assembly mount screw | EM69140          |
|                  | T-bar brass fitting                        | EM69143          |
|                  | Anti-drip silicon valve                    | EM69147          |
|                  | Long wire microswitch for hot water dial   | EM69148          |
|                  | Short wire microswitch for steam dial      | EM69149          |
|                  | Cable ties                                 | EM69150          |
|                  | Baffle                                     | EM69152          |
| Page 8, # 24     | Screw for thermoblock                      | EM69153          |
| Page 5, # 38     | Warming plate                              | EM69155          |
| Page 5, # 13     | Drip tray connector                        | EM69156          |
| Page 6, # 1      | Filter cradle wire for EM69103             | EM69157          |
| Page 8, #2       | Shower Head Plate                          | EM69158          |
|                  | Single Pour Spout                          | EM69160          |
|                  | Dual Pour Spout                            | EM69161          |
|                  | Dumping Nozzle Brass Insert                | EM69162          |
| Page 9, # 8      | Steam Chamber Wire/Thermal Fuse Assembly   | EM69163          |
| 1 uyo 0, # 0     | Coffee Block Wire/Thermal Fuse Assembly    | EM69164          |
| Page 14, # 5     | Water Tank Valve Body                      | EM69165          |
| -                | Water Tank Valve Bubber Ring               | EM69166          |
| Page 14, # 4     | Spacer for Brew Head Seal                  | EM69167          |
| Page 13, #10,14  | New steam nozzle EM6900/6910/6910R         | EM69168          |
| Page 5, #35      | New tamp EM6900/6910/6910R                 | EM69169          |
|                  |                                            |                  |